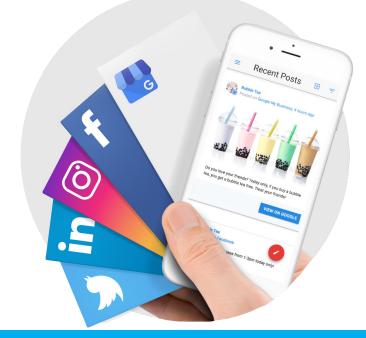

## One place for all your social networks

Reach your users wherever they are. With Social Marketing, you can post to Facebook, Twitter, Instagram, Google My Business and Linkedin - all from one place.